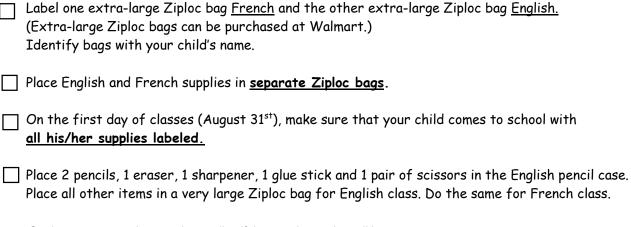

# GRADE 2

Students can reuse last year's supplies if they are in good condition.

Please identify all school supplies with your child's name.