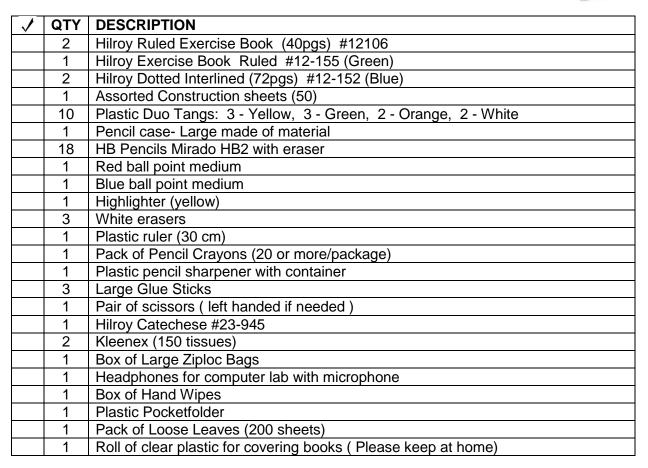

### ENGLISH CLASS SUPPLIES

#### FRENCH CLASS SUPPLIES

| 1 | QTY | DESCRIPTION                                     |
|---|-----|-------------------------------------------------|
|   | 2   | Hilroy Ruled Exercise Book (40pgs) #12106       |
|   | 1   | Hilroy Exercise Book Ruled #12-155 (Green)      |
|   | 2   | Hilroy Dotted Interlined (72pgs) #12-152 (Blue) |
|   | 1   | Assorted Construction sheets (50)               |
|   | 10  | Plastic Duo Tangs: 3 - Blue, 5 - Red, 2 -Purple |
|   | 1   | Pencil case- Large made of material             |
|   | 18  | HB Pencils Mirado HB2 with eraser               |
|   | 1   | Red ball point medium                           |
|   | 1   | Blue ball point medium                          |
|   | 1   | Highlighter (yellow)                            |
|   | 3   | White erasers                                   |
|   | 1   | Plastic ruler (30 cm)                           |
|   | 1   | Pack of Pencil Crayons (20 or more/package)     |
|   | 1   | Plastic pencil sharpener with container         |
|   | 3   | Large Glue Sticks                               |
|   | 1   | Pair of scissors (left handed if needed)        |
|   | 2   | Kleenex (150 tissues)                           |
|   | 1   | Box of Large Ziploc Bags                        |
|   | 1   | Box of Hand Wipes                               |